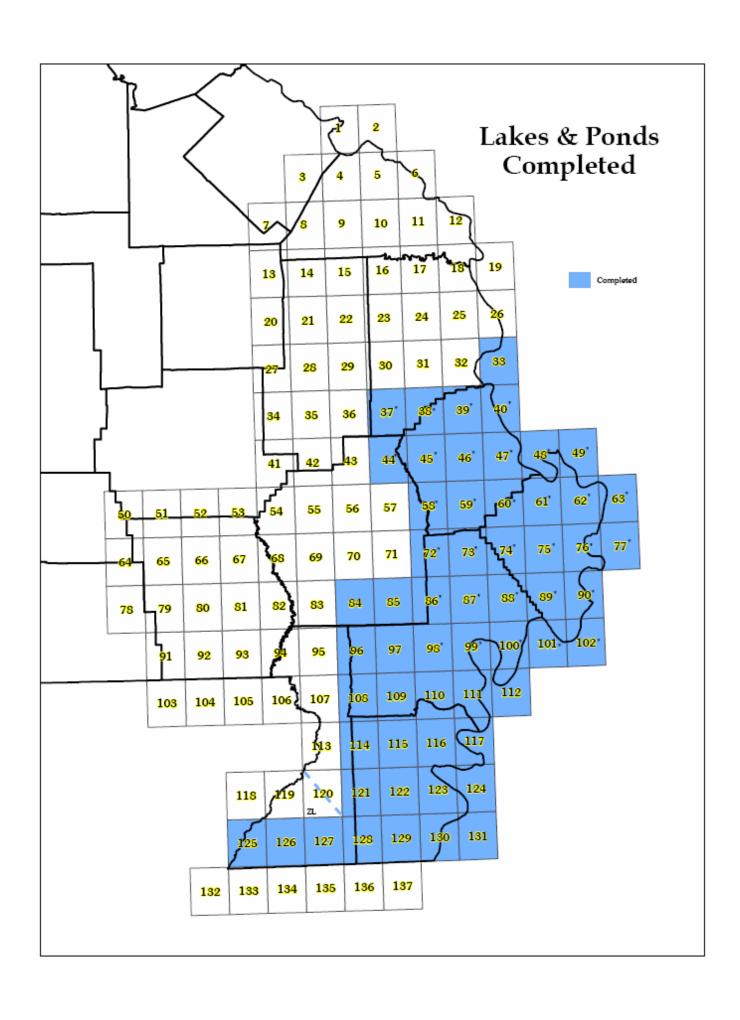

Total number of features: 179,147

Updated: 11-May-09

Homeland Security Project Quadrangle Mapping and Data Development Status Sheet

| Number of Completed | Map &  | Layers  |       |             |        |
|---------------------|--------|---------|-------|-------------|--------|
| Quads on:           | Geopdf | Streams | Roads | Waterbodies | Forest |
| 1/8/2009            | 28     | 38      | 38    | 34          | 35     |
| 5/11/2009           | 46     | 74      | 65    | 57          | 57     |
|                     |        |         |       |             |        |