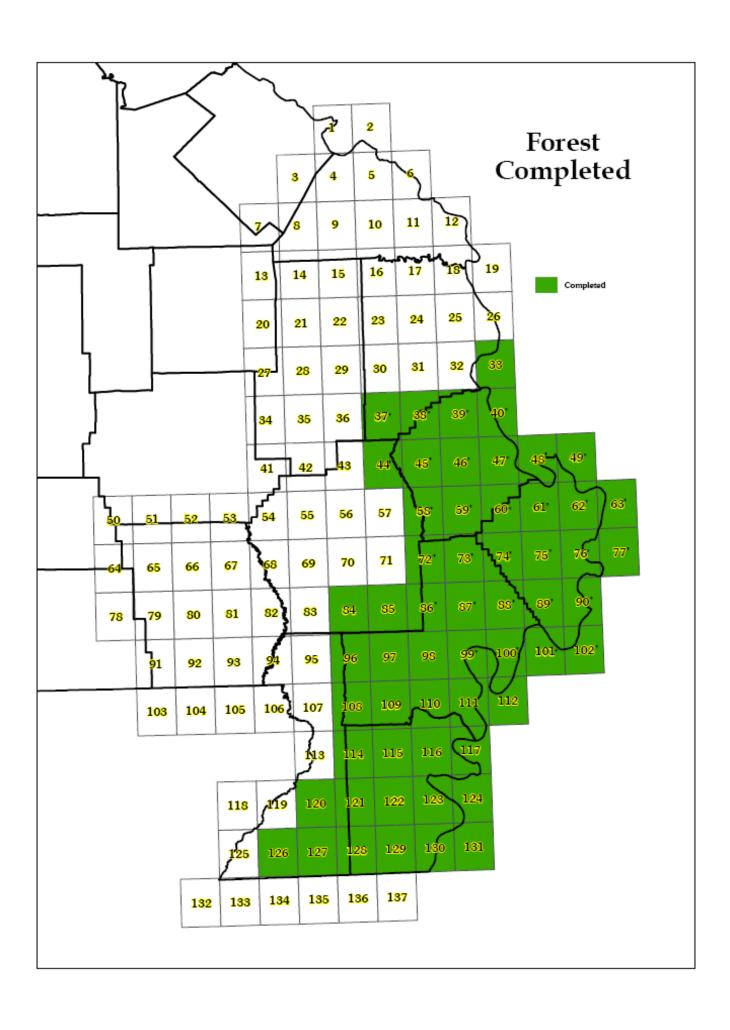

Total number of features: 179,147

Updated: 11-May-09

Homeland Security Project Quadrangle Mapping and Data Development Status Sheet

| Number of Completed | Map &  | Layers  |       |             |        |
|---------------------|--------|---------|-------|-------------|--------|
| Quads on:           | Geopdf | Streams | Roads | Waterbodies | Forest |
| 1/8/2009            | 28     | 38      | 38    | 34          | 35     |
| 5/11/2009           | 46     | 74      | 65    | 57          | 57     |
|                     |        |         |       |             |        |