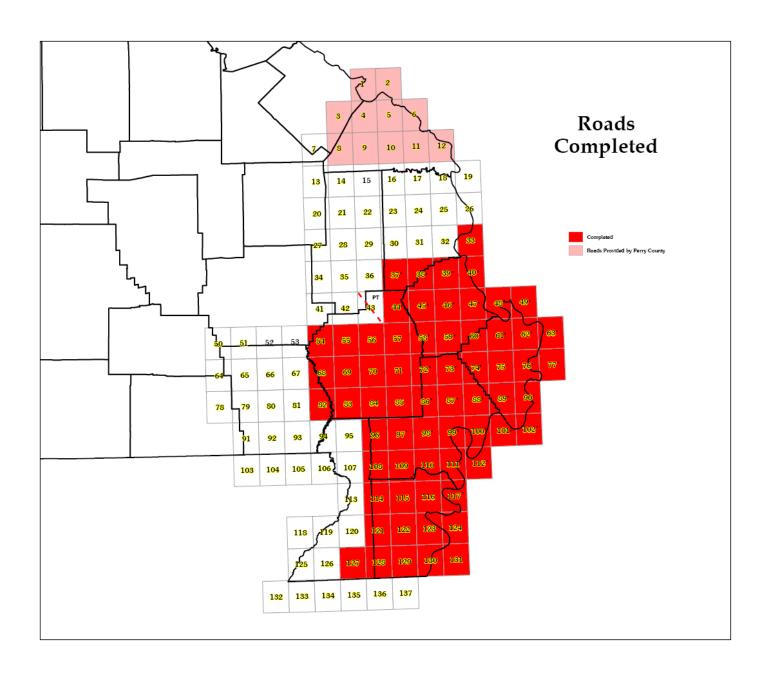

Total number of features: 179,147

Updated: 11-May-09

Homeland Security Project Quadrangle Mapping and Data Development Status Sheet

| Number of Completed | Map &  | Layers  |       |             |        |
|---------------------|--------|---------|-------|-------------|--------|
| Quads on:           | Geopdf | Streams | Roads | Waterbodies | Forest |
| 1/8/2009            | 28     | 38      | 38    | 34          | 35     |
| 5/11/2009           | 46     | 74      | 65    | 57          | 57     |
|                     |        |         |       |             |        |