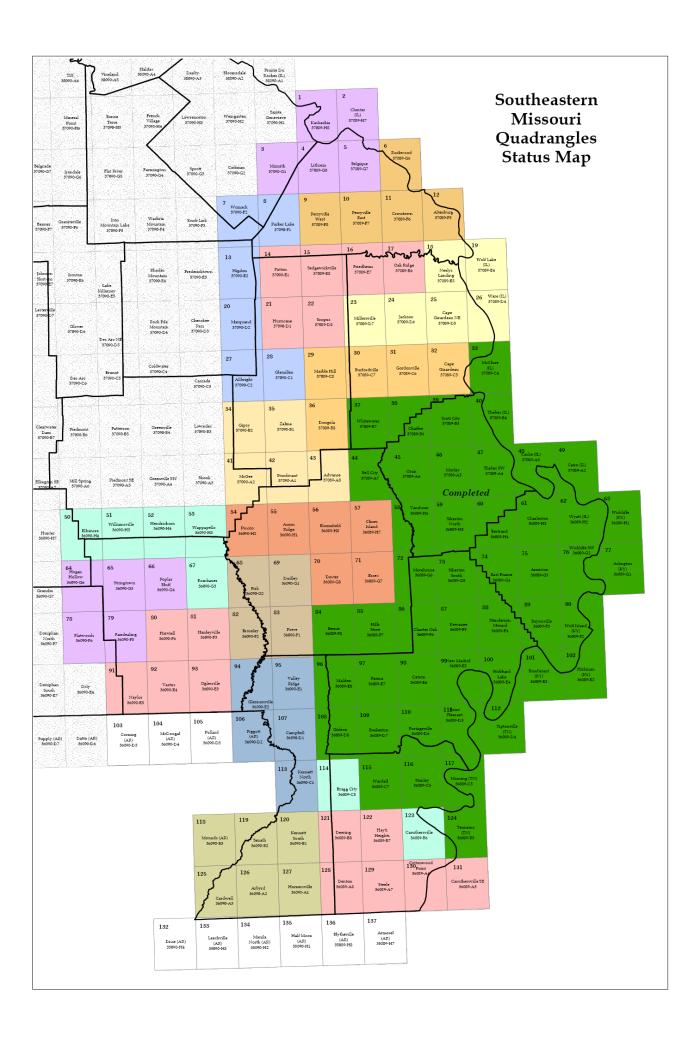

Total number of features: 179,147

Updated: 11-May-09

Homeland Security Project Quadrangle Mapping and Data Development Status Sheet

| Number of Completed | Map &  | Layers  |       |             |        |
|---------------------|--------|---------|-------|-------------|--------|
| Quads on:           | Geopdf | Streams | Roads | Waterbodies | Forest |
| 1/8/2009            | 28     | 38      | 38    | 34          | 35     |
| 5/11/2009           | 46     | 74      | 65    | 57          | 57     |
|                     |        |         |       |             |        |