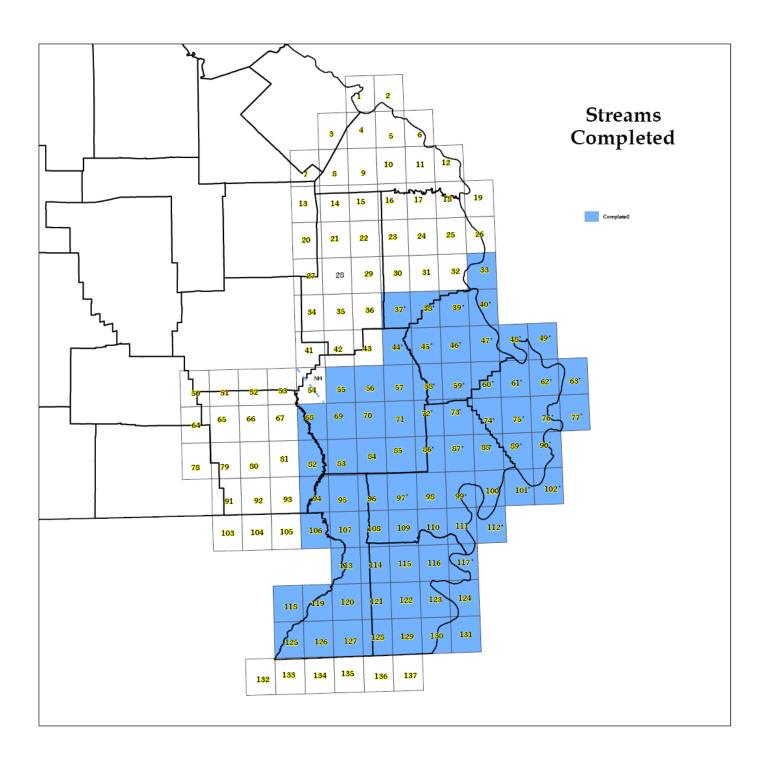

Total number of features: 179,147

Updated: 11-May-09

Homeland Security Project Quadrangle Mapping and Data Development Status Sheet

| Number of Completed | Map &  | Layers  |       |             |        |
|---------------------|--------|---------|-------|-------------|--------|
| Quads on:           | Geopdf | Streams | Roads | Waterbodies | Forest |
| 1/8/2009            | 28     | 38      | 38    | 34          | 35     |
| 5/11/2009           | 46     | 74      | 65    | 57          | 57     |
|                     |        |         |       |             |        |