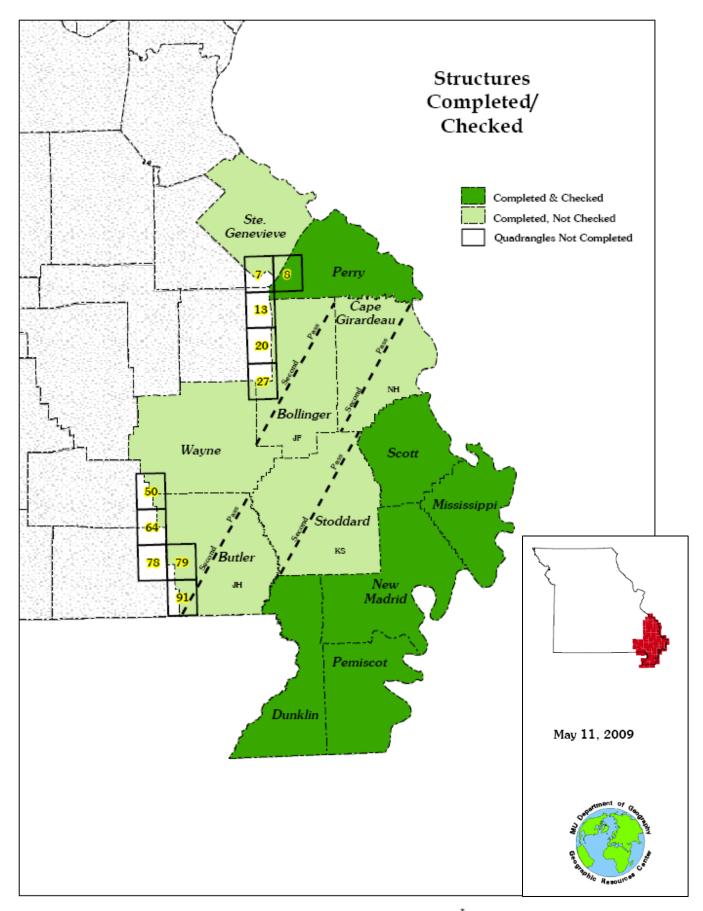

Total number of features: 179,147

Updated: 11-May-09

Homeland Security Project Quadrangle Mapping and Data Development Status Sheet

| Number of Completed | Map &  | Layers  |       |             |        |
|---------------------|--------|---------|-------|-------------|--------|
| Quads on:           | Geopdf | Streams | Roads | Waterbodies | Forest |
| 1/8/2009            | 28     | 38      | 38    | 34          | 35     |
| 5/11/2009           | 46     | 74      | 65    | 57          | 57     |
|                     |        |         |       |             |        |