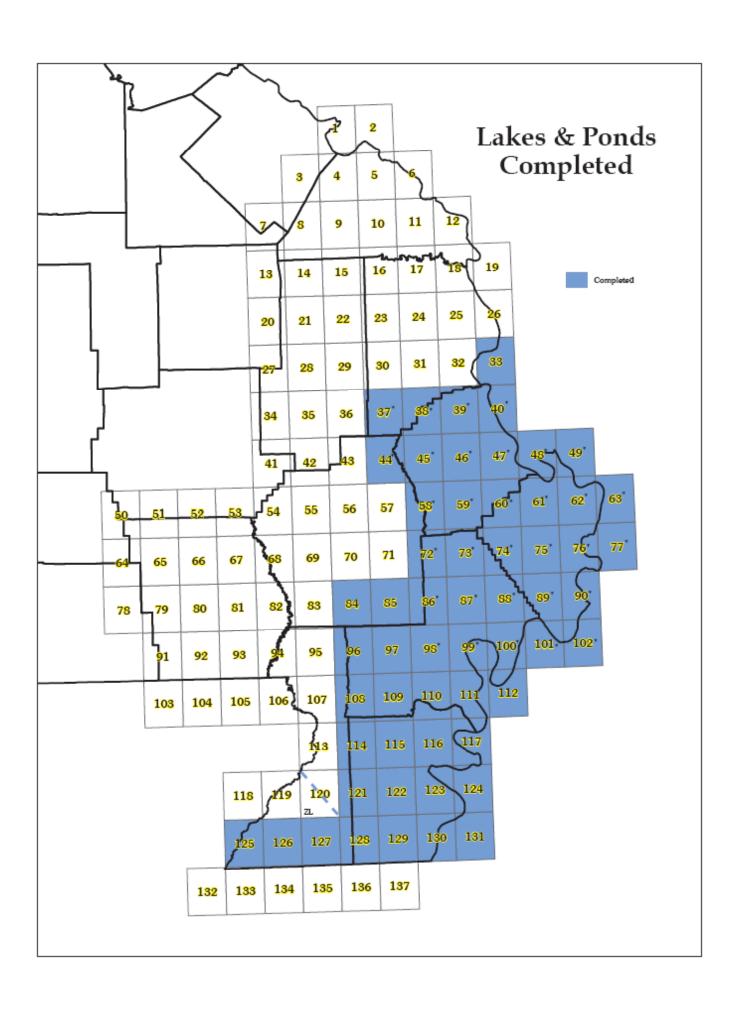

Total number of features: 187,907

Updated: 5-Jun-09

Homeland Security Project Quadrangle Mapping and Data Development Status Sheet

| Number of Completed | Map &  | Layers  |       |             |        |  |  |
|---------------------|--------|---------|-------|-------------|--------|--|--|
| Quads on:           | Geopdf | Streams | Roads | Waterbodies | Forest |  |  |
| 1/8/2009            | 28     | 38      | 38    | 34          | 35     |  |  |
| 5/11/2009           | 46     | 74      | 65    | 57          | 57     |  |  |
| 6/5/2009            | 48     | 81      | 80    | 57          | 57     |  |  |

<sup>\* =</sup> not in current quadrangle development area