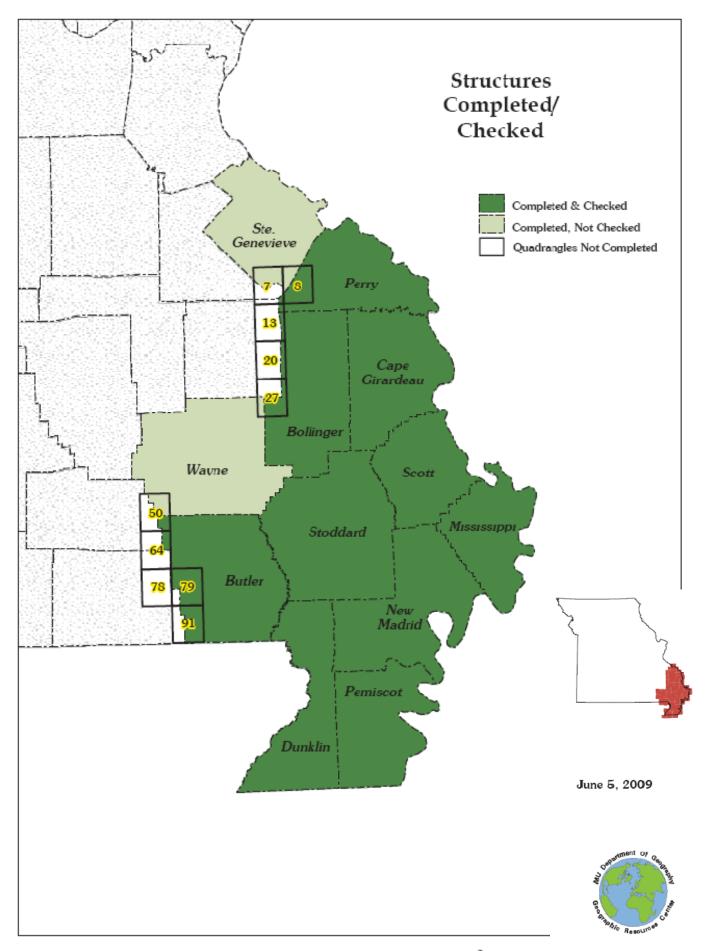

\* Completed in 2008

Homeland Security Project Structures Status Sheet

| County name      | First Pass |          | Second Pass |          | Running Total |          | Status                 |                           |  |
|------------------|------------|----------|-------------|----------|---------------|----------|------------------------|---------------------------|--|
|                  | # polygons | # points | # polygons  | # points | # polygons    | # points | First Pass             | Second Pass               |  |
| Bollinger        | 431        | 10,301   | 423         | 11,402   | 423           | 11,402   | 1st pass finished (KS) | 2nd pass finished (JF/BW) |  |
| Butler           | 1,237      | 17,561   | 1,248       | 21,253   | 1,248         | 21,253   | 1st pass finished      | 2nd pass finished (JH/NH) |  |
| Cape Girardeau   | 2,112      | 30,568   | 2,114       | 35,383   | 2,114         | 35,383   | 1st pass finished      | 2nd pass finished (NH)    |  |
| Dunklin          | 1,009      | 13,650   | 1,032       | 15,278   | 1,032         | 15,278   | 1st pass finished      | 2nd pass finished (KS)    |  |
| Mississippi      | -          | -        | 576         | 6,530    | 576           | 6,530    | 1st pass finished      | 2nd pass finished         |  |
| New Madrid       | 724        | 8,316    | 820         | 10,424   | 820           | 10,424   | 1st pass finished      | 2nd pass finished (JF)    |  |
| Pemiscot         | 521        | 8,561    | 533         | 9,447    | 533           | 9,447    | 1st pass finished (JF) | 2nd pass finished (JF)    |  |
| Perry            | -          | -        | 1,220       | 13,979   | 1,220         | 13,979   | 1st pass finished      | 2nd pass finished (BR)    |  |
| Scott            | -          | -        | 2,138       | 17,121   | 2,138         | 17,121   | 1st pass finished      | 2nd pass finished         |  |
| * Ste. Genevieve | 1,207      | 8,294    |             |          | 1,207         | 8,294    | 1st pass finished      |                           |  |
| Stoddard         | 1,763      | 15,952   | 1,704       | 17,843   | 1,704         | 17,843   | 1st pass finished      | 2nd pass finished (KS)    |  |
| * Wayne          | 379        | 7,559    |             |          | 379           | 7,559    | 1st pass finished      |                           |  |
|                  |            | Totals:  |             |          | 13,394        | 174,513  |                        |                           |  |

<sup>\* =</sup> not in current quadrangle development area