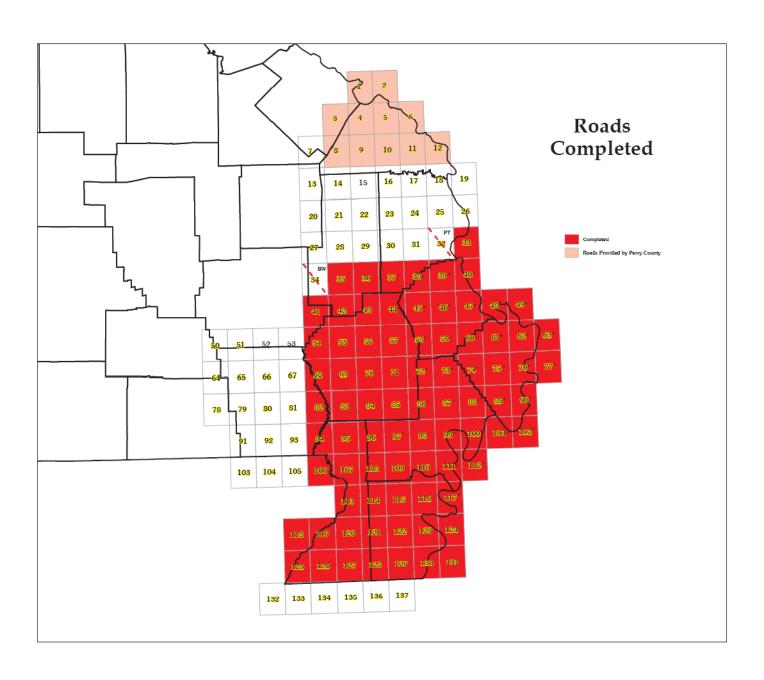

Total number of features: 187,907

Updated: 5-Jun-09

Homeland Security Project Quadrangle Mapping and Data Development Status Sheet

| Number of Completed | Map &  | Layers  |       |             |        |  |  |
|---------------------|--------|---------|-------|-------------|--------|--|--|
| Quads on:           | Geopdf | Streams | Roads | Waterbodies | Forest |  |  |
| 1/8/2009            | 28     | 38      | 38    | 34          | 35     |  |  |
| 5/11/2009           | 46     | 74      | 65    | 57          | 57     |  |  |
| 6/5/2009            | 48     | 81      | 80    | 57          | 57     |  |  |