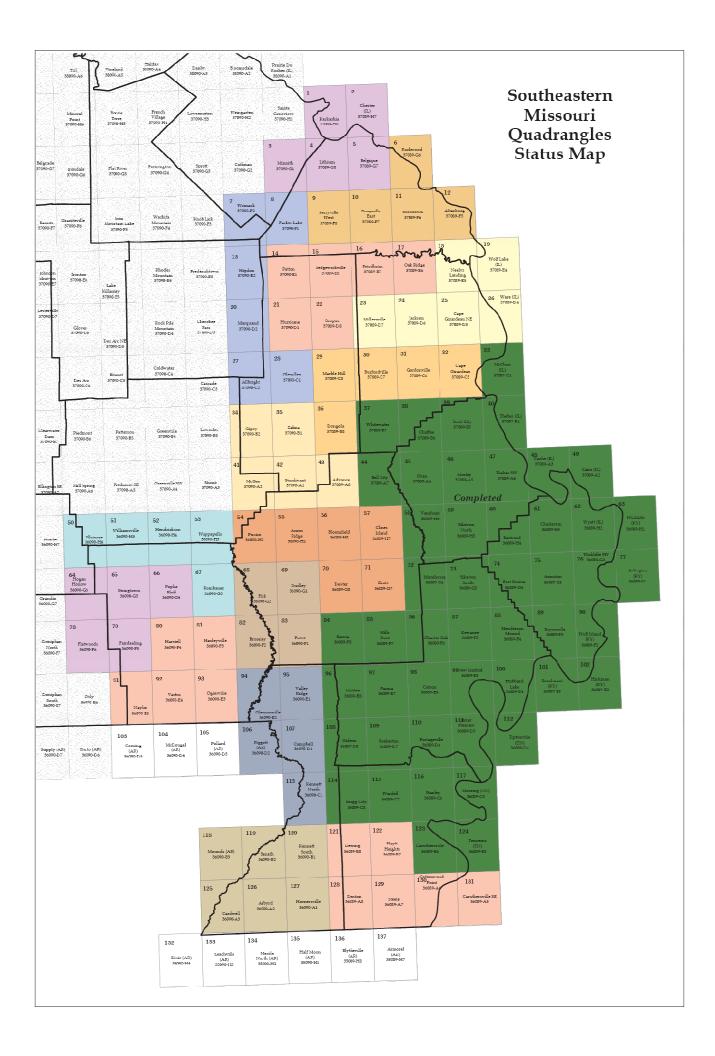

Total number of features: 187,907

Updated: 5-Jun-09

Homeland Security Project Quadrangle Mapping and Data Development Status Sheet

| Number of Completed | Map &  | Layers  |       |             |        |  |  |
|---------------------|--------|---------|-------|-------------|--------|--|--|
| Quads on:           | Geopdf | Streams | Roads | Waterbodies | Forest |  |  |
| 1/8/2009            | 28     | 38      | 38    | 34          | 35     |  |  |
| 5/11/2009           | 46     | 74      | 65    | 57          | 57     |  |  |
| 6/5/2009            | 48     | 81      | 80    | 57          | 57     |  |  |