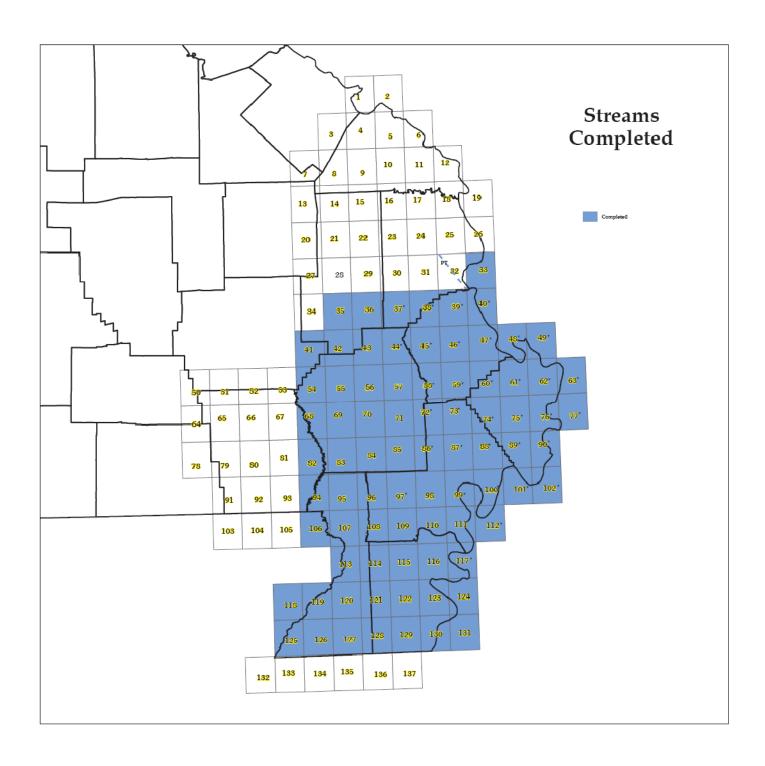

Total number of features: 187,907

Updated: 5-Jun-09

Homeland Security Project Quadrangle Mapping and Data Development Status Sheet

| Number of Completed | Map &  | Layers  |       |             |        |  |  |
|---------------------|--------|---------|-------|-------------|--------|--|--|
| Quads on:           | Geopdf | Streams | Roads | Waterbodies | Forest |  |  |
| 1/8/2009            | 28     | 38      | 38    | 34          | 35     |  |  |
| 5/11/2009           | 46     | 74      | 65    | 57          | 57     |  |  |
| 6/5/2009            | 48     | 81      | 80    | 57          | 57     |  |  |