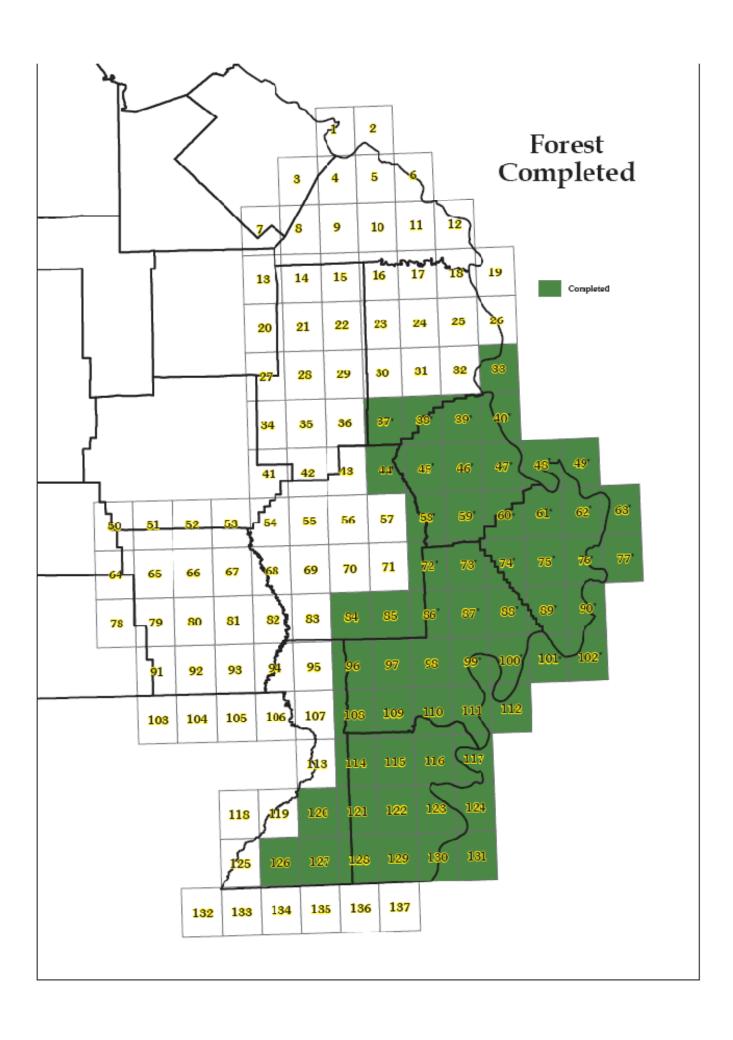

Total number of features: 187,907

Updated: 5-Jun-09

Homeland Security Project Quadrangle Mapping and Data Development Status Sheet

| Number of Completed | Map &  | Layers  |       |             |        |  |  |
|---------------------|--------|---------|-------|-------------|--------|--|--|
| Quads on:           | Geopdf | Streams | Roads | Waterbodies | Forest |  |  |
| 1/8/2009            | 28     | 38      | 38    | 34          | 35     |  |  |
| 5/11/2009           | 46     | 74      | 65    | 57          | 57     |  |  |
| 6/5/2009            | 48     | 81      | 80    | 57          | 57     |  |  |

<sup>\* =</sup> not in current quadrangle development area