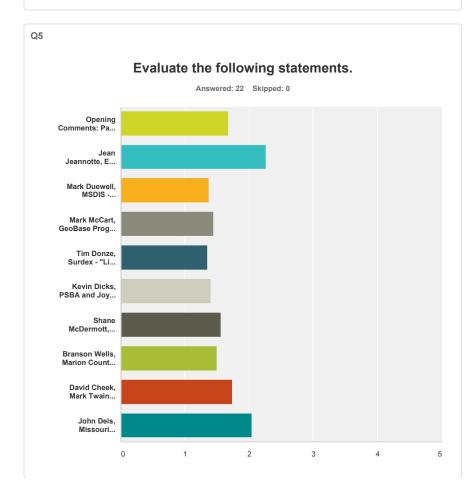

https://www.surveymonkey.com/results/SM-MJ28L9P8/

| key | Page 5 of 9 |
|-----|-------------|
|     |             |

|                                                                                                                                                                                     | l<br>learned<br>a lot | l was<br>educated  | l<br>learned<br>a little | What?<br>Sorry, I was<br>YouTubing | Total | Average<br>Rating |
|-------------------------------------------------------------------------------------------------------------------------------------------------------------------------------------|-----------------------|--------------------|--------------------------|------------------------------------|-------|-------------------|
| Opening<br>Comments: Paul<br>Wright, Missouri<br>Director of GIS -<br>"GIS - Office of<br>Geospatial<br>Information<br>Overview"                                                    | <b>47.37%</b><br>9    | <b>42.11%</b><br>8 | <b>5.26%</b><br>1        | <b>5.26%</b><br>1                  | 19    | 1.68              |
| Jean Jeannotte,<br>ESRI - "New<br>Products,<br>Surrounding<br>Community<br>Examples, and<br>ESRI website<br>navigation"                                                             | <b>31.58%</b><br>6    | <b>21.05%</b><br>4 | <b>36.84%</b><br>7       | <b>10.53%</b><br>2                 | 19    | 2.26              |
| Mark Duewell,<br>MSDIS -<br>"Missouri Spatial<br>Data Information<br>System Report<br>and 2015 MGISAC<br>Conference in<br>Springfield, MO"                                          | <b>71.43%</b><br>15   | <b>19.05%</b><br>4 | <b>9.52%</b><br>2        | <b>0.00%</b><br>O                  | 21    | 1.38              |
| Mark McCart,<br>GeoBase<br>Program<br>Administrator -<br>"Federal Use of<br>GIS"                                                                                                    | <b>63.64%</b><br>14   | <b>27.27%</b><br>6 | <b>9.09%</b><br>2        | <b>0.00%</b><br>0                  | 22    | 1.45              |
| Tim Donze,<br>Surdex - "LiDAR<br>101 and NEMO<br>project area<br>summary"                                                                                                           | <b>68.18%</b><br>15   | <b>27.27%</b><br>6 | <b>4.55%</b><br>1        | <b>0.00%</b><br>O                  | 22    | 1.36              |
| Kevin Dicks,<br>PSBA and Joye<br>Baker, Adams<br>County - "Adams<br>County GIS"                                                                                                     | <b>68.18%</b><br>15   | <b>22.73%</b><br>5 | <b>9.09%</b><br>2        | 0.00%<br>O                         | 22    | 1.41              |
| Shane<br>McDermott, Mid-<br>West GIS and<br>Matthew Jones,<br>Hannibal Board<br>of Public Works -<br>"Hannibal Board<br>Public Works -<br>GPS Inventory<br>and Mobile<br>Mapping"   | <b>52.38%</b><br>11   | 38.10%<br>8        | <b>9.52%</b><br>2        | 0.00%<br>0                         | 21    | 1.57              |
| Branson Wells,<br>Marion County<br>911 - "GIS in<br>Public Safety<br>Communications"                                                                                                | <b>55.00%</b><br>11   | <b>40.00%</b><br>8 | <b>5.00%</b><br>1        | <b>0.00%</b><br>O                  | 20    | 1.50              |
| David Cheek,<br>Mark Twain<br>Regional Council<br>of Governments -<br>"Mark Twain RPC<br>Structures<br>Project"                                                                     | <b>42.11%</b><br>8    | <b>42.11%</b><br>8 | <b>15.79%</b><br>3       | 0.00%<br>0                         | 19    | 1.74              |
| John Deis,<br>Missouri<br>Expeditions<br>"Overview of<br>Missouri<br>Expeditions, an<br>Android and iOS<br>app for<br>interactively<br>discovering<br>Missouri<br>historical sites" | <b>31.58%</b><br>6    | <b>42.11%</b><br>8 | <b>15.79%</b><br>3       | <b>10.53%</b><br>2                 | 19    | 2.05              |