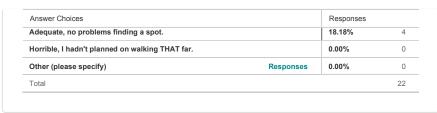

## MGISAC Northeast Regional GIS Workshop -May 22nd

|                             |    |     | How | / wa   | s th    | e pa  | rkin  | g?  |     |         |     |      |
|-----------------------------|----|-----|-----|--------|---------|-------|-------|-----|-----|---------|-----|------|
|                             |    |     |     | Answei | red: 22 | Skipp | ed: 0 |     |     |         |     |      |
| Fine -<br>considering       |    |     |     |        |         |       |       |     |     |         |     |      |
| Adequate, no<br>problems    |    |     |     |        |         |       |       |     |     |         |     |      |
| Horrible, I<br>hadn't plann |    |     |     |        |         |       |       |     |     |         |     |      |
| Other (please<br>specify)   |    |     |     |        |         |       |       |     |     |         |     |      |
|                             | 0% | 10% | 20% | 30%    | % 4     | 0%    | 50%   | 60% | 70% | 80%     | 90% | 100% |
| Answer Choices              |    |     |     |        |         |       |       |     | Re  | sponses |     |      |