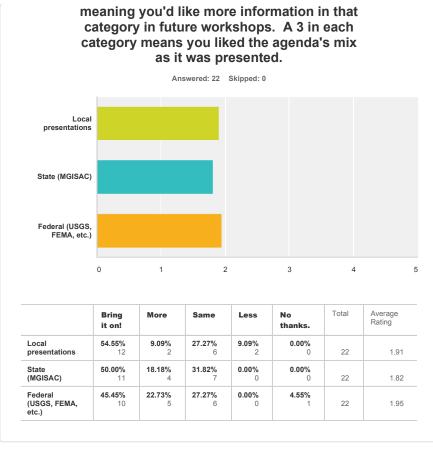

Q6

Please rate the concept of mixing local applications presentations with information presented from the state and federal level. Score on a scale of 1-5 with a score of 1