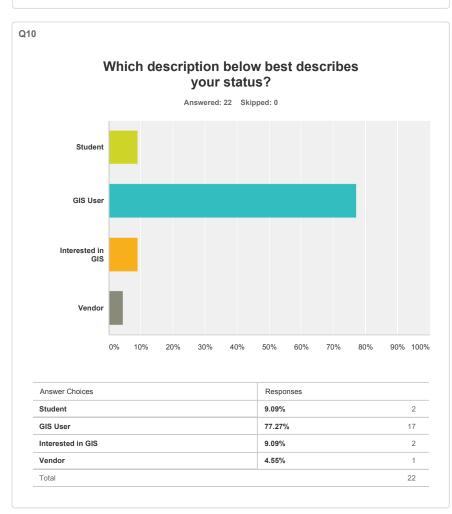

r>Regional Council<br>of Governments -<br>"Mark Twain RPC<br>Structures<br>Project"                                                                     | <b>42.11%</b><br>8    | <b>42.11%</b><br>8 | <b>15.79%</b><br>3       | 0.00%<br>0                         | 19    | 1.74              |
| John Deis,<br>Missouri<br>Expeditions<br>"Overview of<br>Missouri<br>Expeditions, an<br>Android and iOS<br>app for<br>interactively<br>discovering<br>Missouri<br>historical sites" | <b>31.58%</b><br>6    | <b>42.11%</b><br>8 | <b>15.79%</b><br>3       | <b>10.53%</b><br>2                 | 19    | 2.05              |

Q6

Please rate the concept of mixing local applications presentations with information presented from the state and federal level. Score on a scale of 1-5 with a score of 1