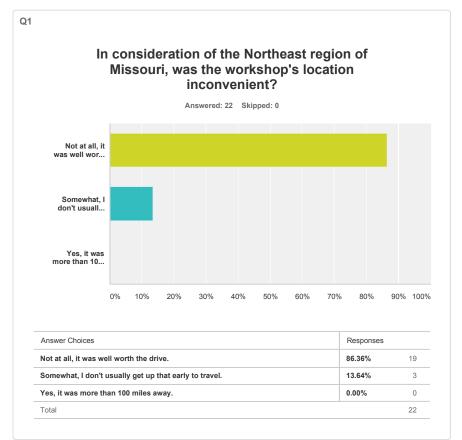

## MGISAC Northeast Regional GIS Workshop -May 22nd

|                             |    |     | How | / wa   | s th    | e pa  | rkin  | g?  |     |         |     |      |
|-----------------------------|----|-----|-----|--------|---------|-------|-------|-----|-----|---------|-----|------|
|                             |    |     |     | Answei | red: 22 | Skipp | ed: 0 |     |     |         |     |      |
| Fine -<br>considering       |    |     |     |        |         |       |       |     |     |         |     |      |
| Adequate, no<br>problems    |    |     |     |        |         |       |       |     |     |         |     |      |
| Horrible, I<br>hadn't plann |    |     |     |        |         |       |       |     |     |         |     |      |
| Other (please<br>specify)   |    |     |     |        |         |       |       |     |     |         |     |      |
|                             | 0% | 10% | 20% | 30%    | % 4     | 0%    | 50%   | 60% | 70% | 80%     | 90% | 100% |
| Answer Choices              |    |     |     |        |         |       |       |     | Re  | sponses |     |      |